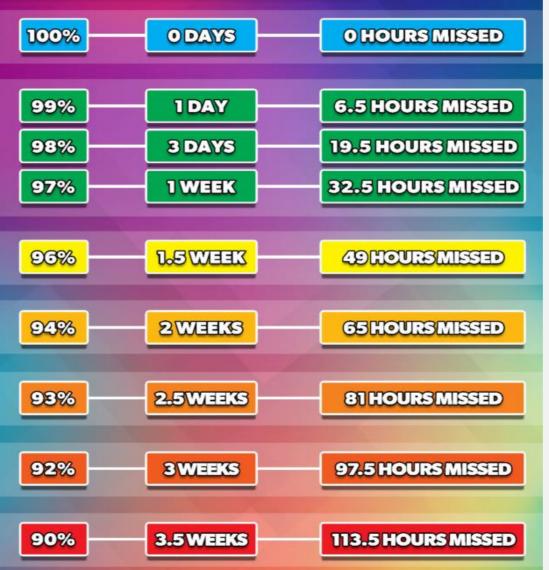

Your Child Would Have Lost or They Would Have Child is Late Every Day By... Missed Approximately. Approximately... 5 Minutes 3.5 Days from School 20 Lessons 10 Minutes 7 Days from School 41 Lessons 15 Minutes 55 Lessons 10 Days from School 20 Minutes 14.5 Days from School 82 Lessons **30 Minutes** 22 Days from School 123 Lessons **Please Encourage Punctuality to Maintain Attendance** 